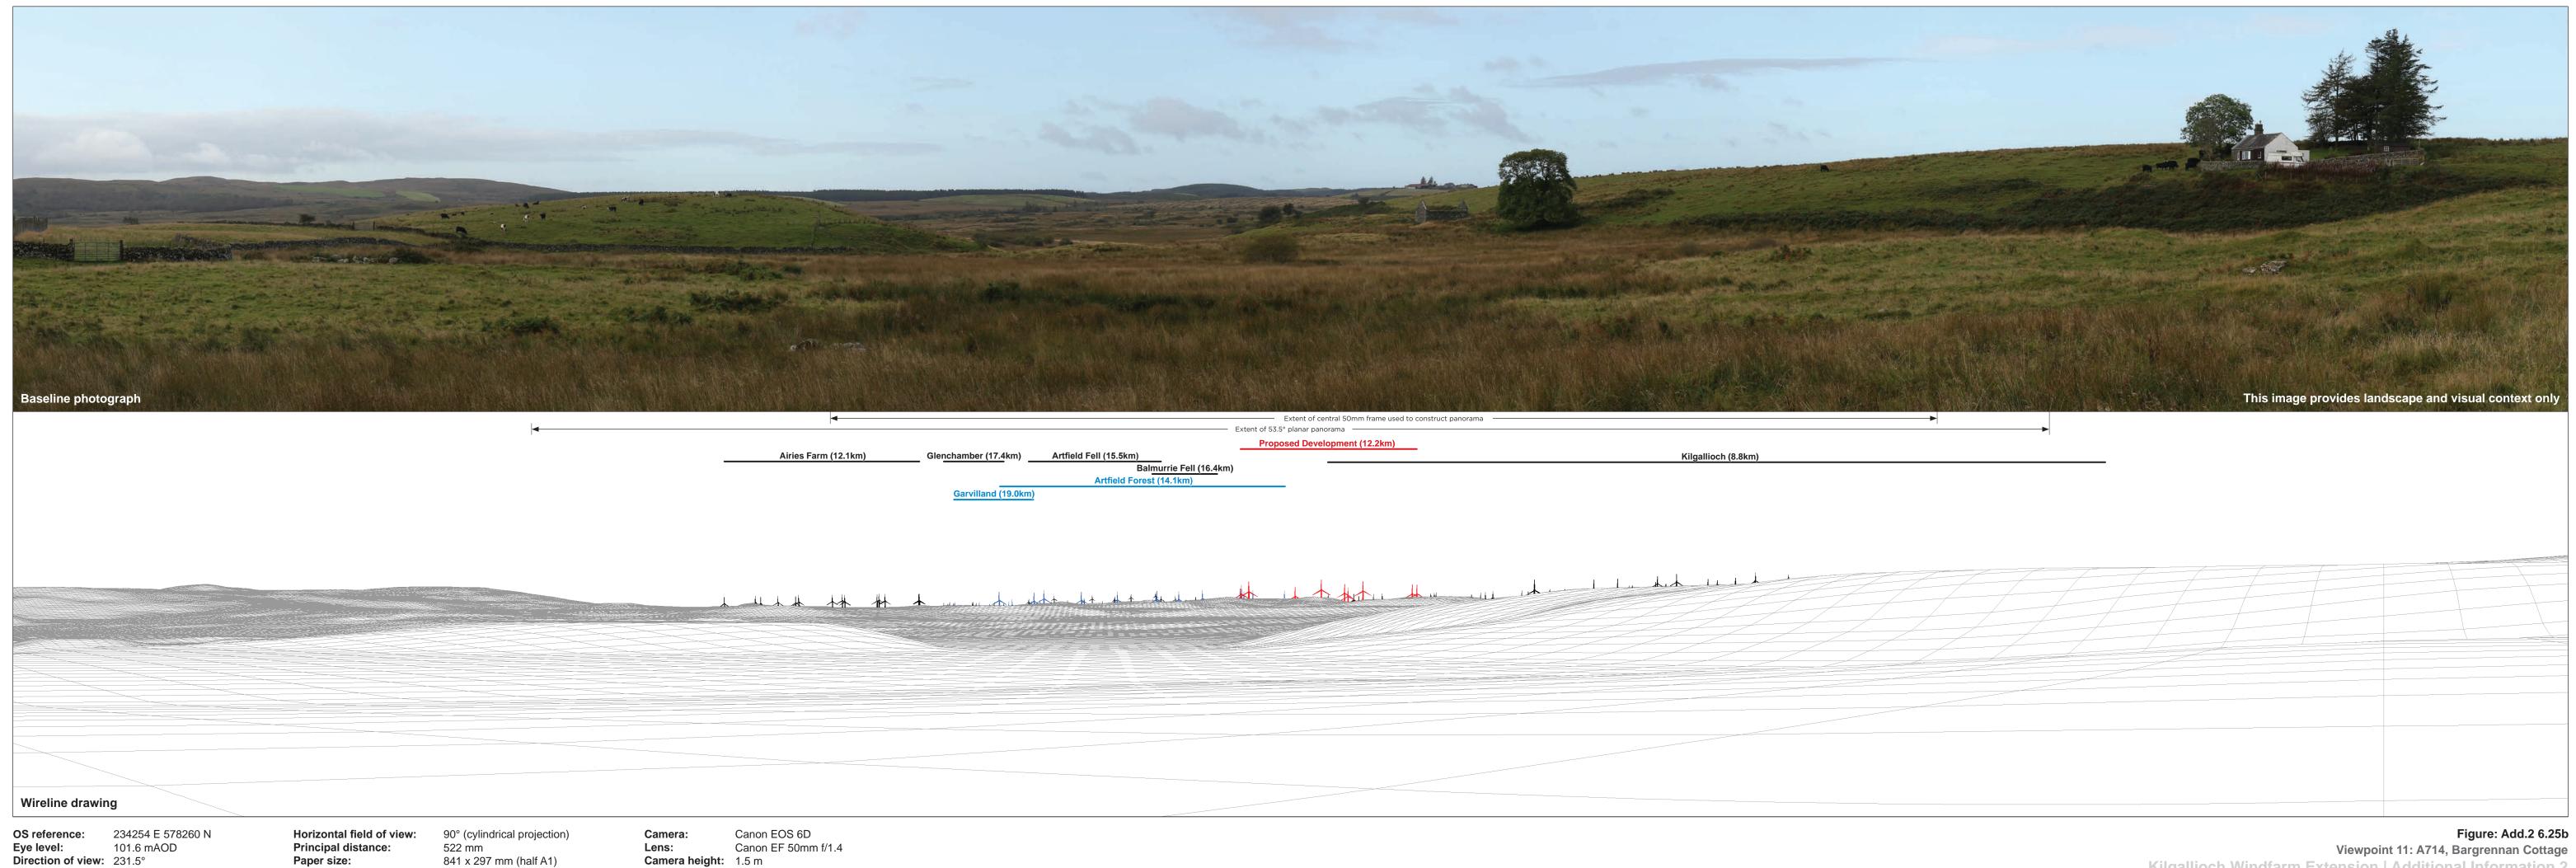

Nearest turbine: 12191 m

Correct printed image size: 820 x 130 mm

Date and time: 17.09.2019 08:47

Viewpoint 11: A714, Bargrennan Cottage Kilgallioch Windfarm Extension | Additional Information 2 © Crown copyright, All rights reserved (2021). Licence number 0100031673

| Wireline drawir                                                       | ng (2019 EIA Layout)                                 |                                                                                                |                                                                                 |                                                      |                                                                  |
|-----------------------------------------------------------------------|------------------------------------------------------|------------------------------------------------------------------------------------------------|---------------------------------------------------------------------------------|------------------------------------------------------|------------------------------------------------------------------|
| OS reference:<br>Eye level:<br>Direction of view:<br>Nearest turbine: | 234254 E 578260 N<br>101.6 mAOD<br>231.5°<br>12191 m | Horizontal field of view:<br>Principal distance:<br>Paper size:<br>Correct printed image size: | 53.5° (planar projection)<br>812.5 mm<br>841 x 297 mm (half A1)<br>820 x 260 mm | Camera:<br>Lens:<br>Camera height:<br>Date and time: | Canon EOS 6D<br>Canon EF 50mm f/1.4<br>1.5 m<br>17.09.2019 08:47 |