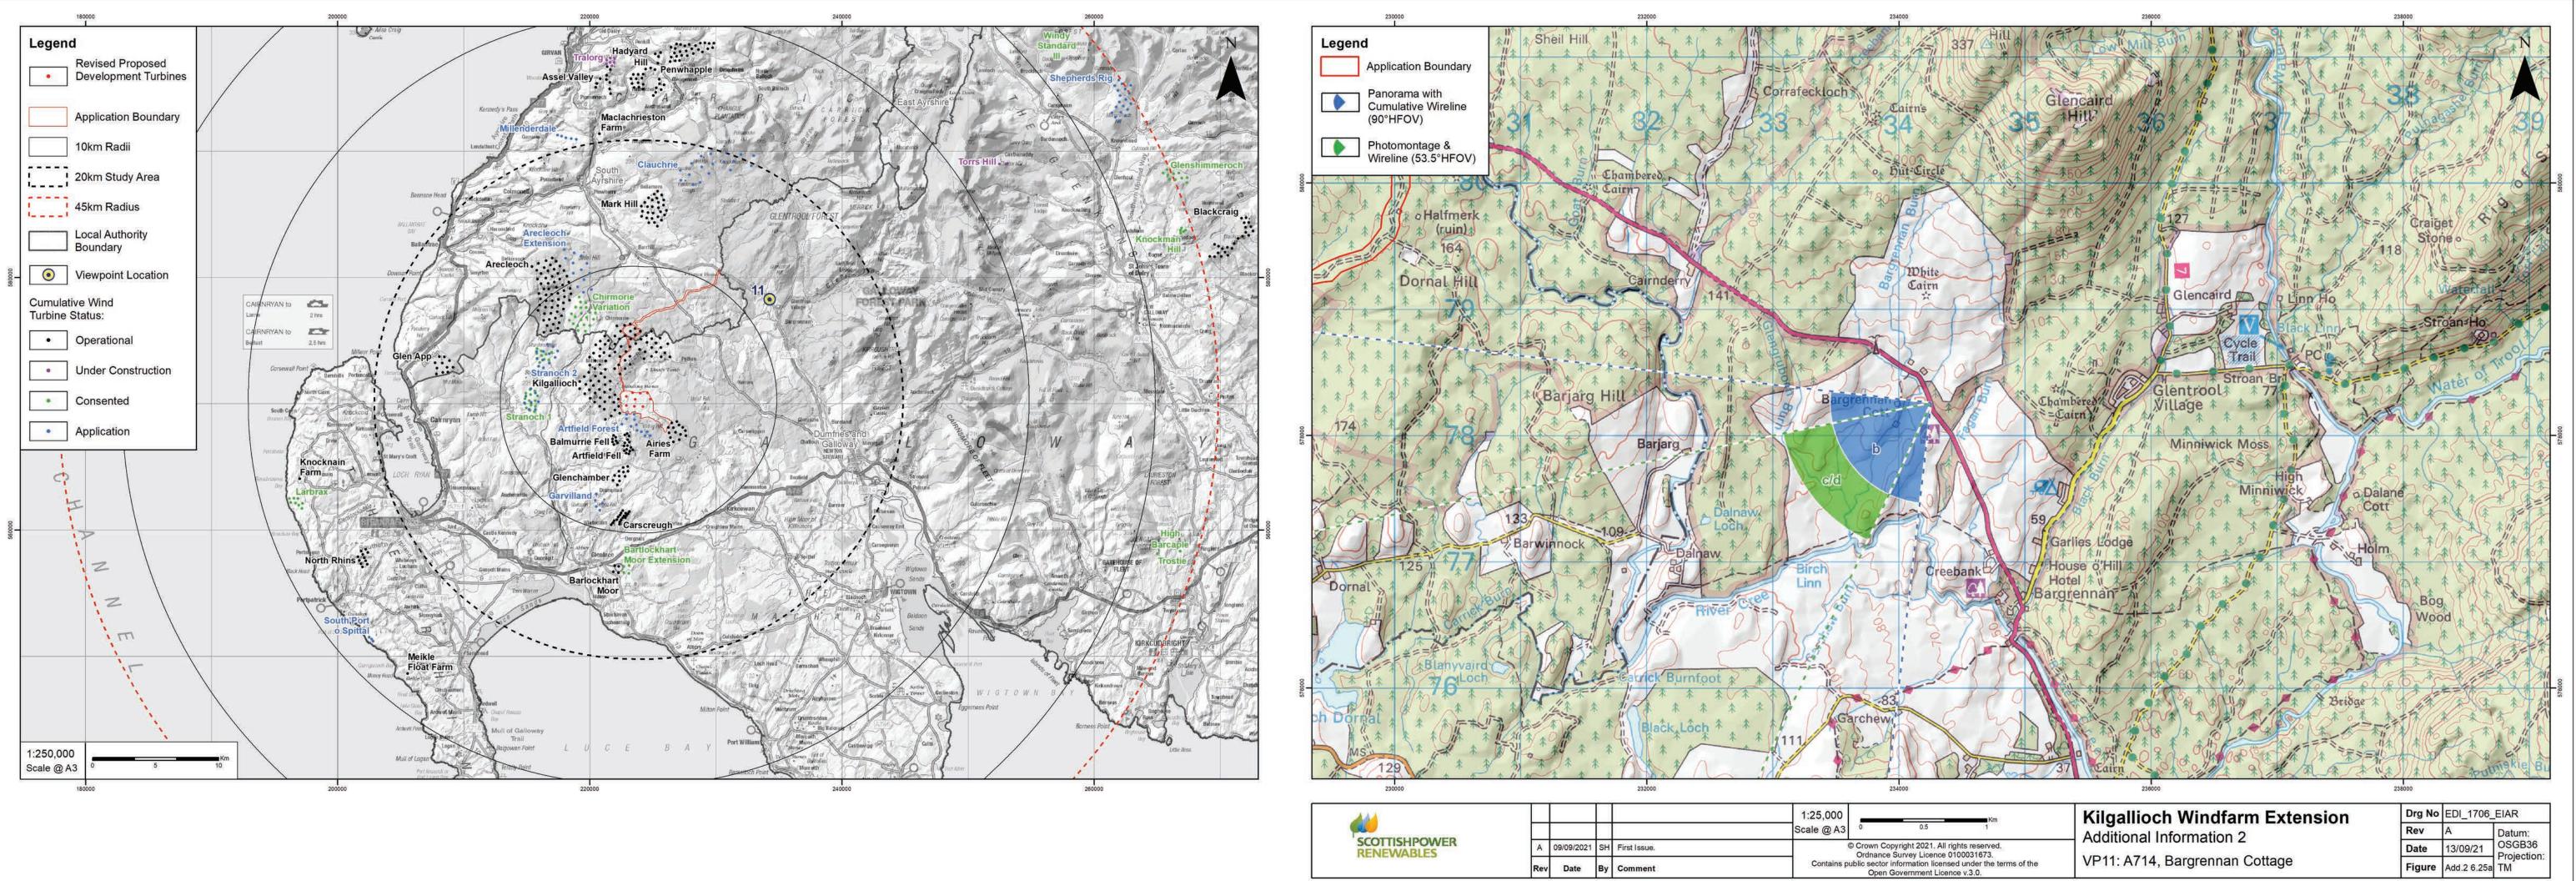

| Km                                                                           | Kilgallioch Windfarm Extension | Drg No | lo EDI_1706_EIAR |                  |  |
|------------------------------------------------------------------------------|--------------------------------|--------|------------------|------------------|--|
| 1                                                                            | Additional Information 2       | Rev    | A                | Datum:           |  |
| rights reserved.<br>0100031673.<br>sed under the terms of the<br>ence v.3.0. | VP11: A714, Bargrennan Cottage | Date   | e 13/09/21       | OSGB36           |  |
|                                                                              |                                | Figure | Add.2 6.25a      | Projectior<br>TM |  |

| Wireline drawir                                                       | ng (2019 EIA Layout)                                 |                                                                                                |                                                                                 |                                                      |                                                                  |
|-----------------------------------------------------------------------|------------------------------------------------------|------------------------------------------------------------------------------------------------|---------------------------------------------------------------------------------|------------------------------------------------------|------------------------------------------------------------------|
| OS reference:<br>Eye level:<br>Direction of view:<br>Nearest turbine: | 234254 E 578260 N<br>101.6 mAOD<br>231.5°<br>12191 m | Horizontal field of view:<br>Principal distance:<br>Paper size:<br>Correct printed image size: | 53.5° (planar projection)<br>812.5 mm<br>841 x 297 mm (half A1)<br>820 x 260 mm | Camera:<br>Lens:<br>Camera height:<br>Date and time: | Canon EOS 6D<br>Canon EF 50mm f/1.4<br>1.5 m<br>17.09.2019 08:47 |