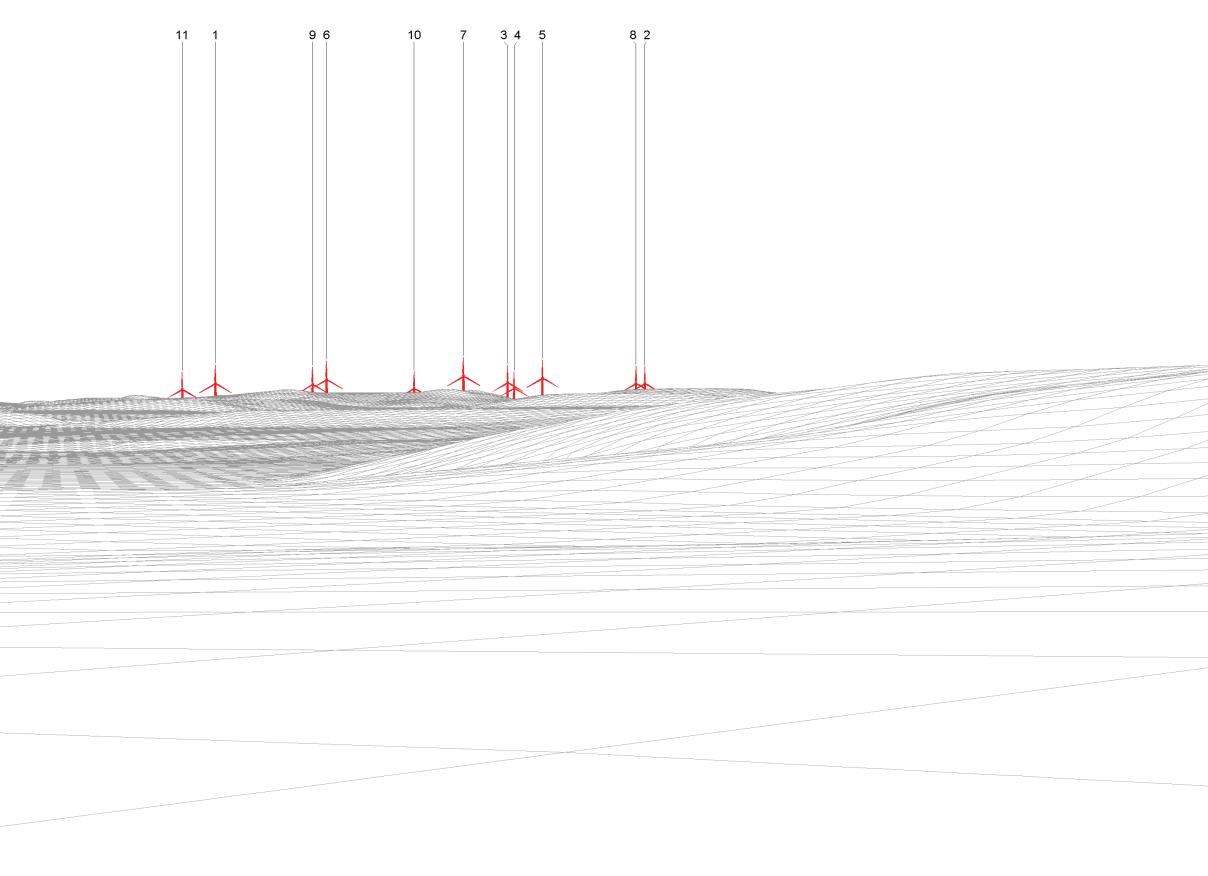

View flat at a comfortable arm's length

Figure: Add.2 6.25c Viewpoint 11: A714, Bargrennan Cottage Kilgallioch Windfarm Extension | Additional Information 2 © Crown copyright, All rights reserved (2021). Licence number 0100031673

| Wireline drawing |  |         |  |
|------------------|--|---------|--|
|                  |  |         |  |
|                  |  |         |  |
|                  |  |         |  |
|                  |  |         |  |
|                  |  |         |  |
|                  |  |         |  |
|                  |  |         |  |
|                  |  |         |  |
|                  |  |         |  |
|                  |  |         |  |
|                  |  | allann. |  |
|                  |  |         |  |