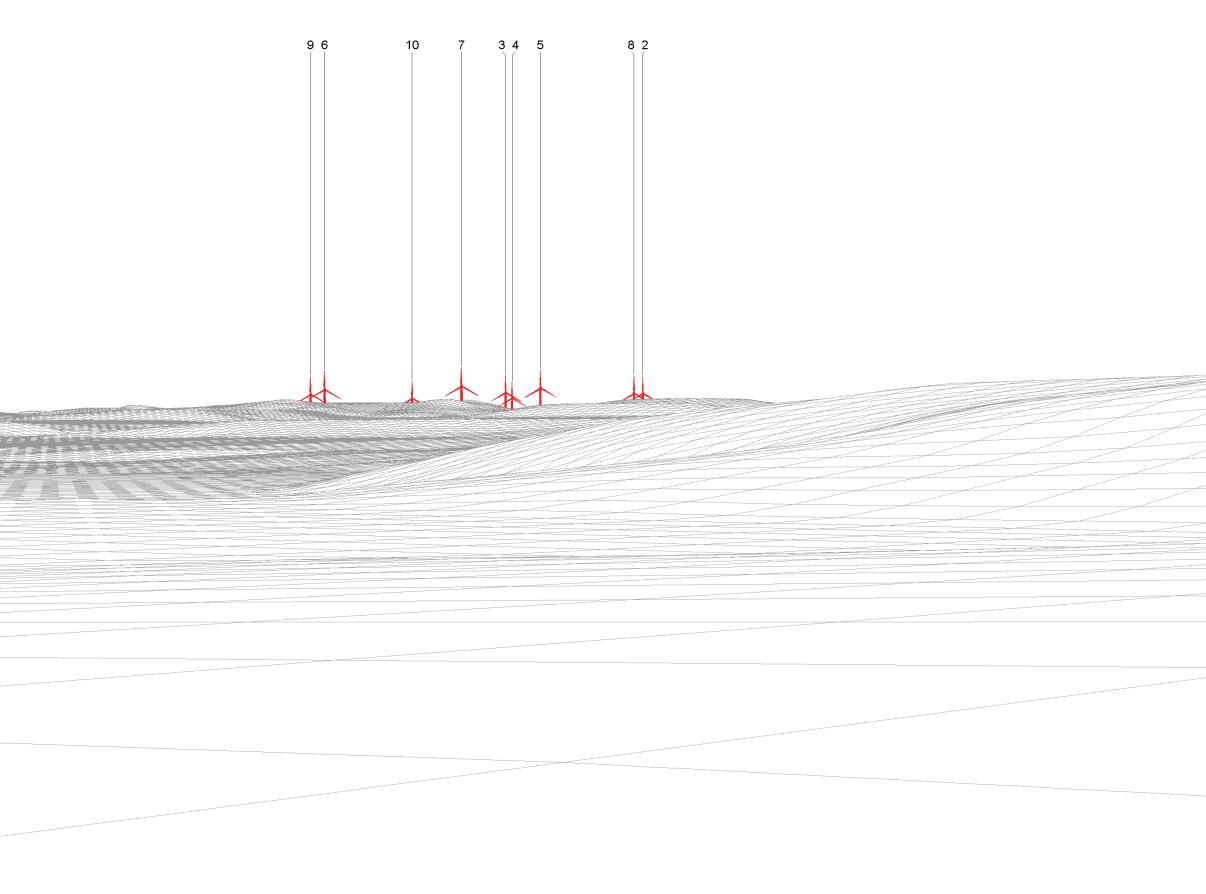

View flat at a comfortable arm's length

Figure: Add.2 6.25d Viewpoint 11: A714, Bargrennan Cottage Kilgallioch Windfarm Extension | Additional Information 2 © Crown copyright, All rights reserved (2021). Licence number 0100031673